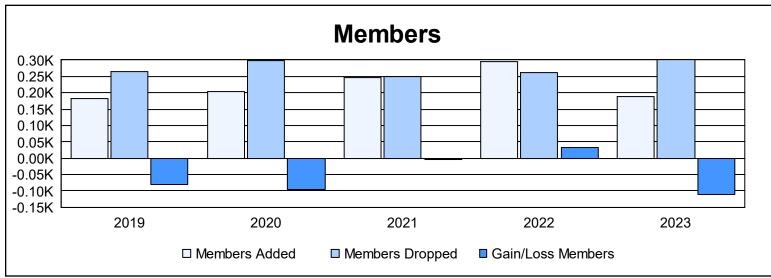

District 5M 9 As of June 2023 Cumulative

| Year      | New<br>Clubs | Dropped<br>Clubs | Gain/<br>Loss<br>Clubs | New<br>Members | Charter<br>Members | Reinstate<br>Members | Transfer<br>Members | Total<br>Member<br>Added | Total<br>Members<br>Dropped | Gain/<br>Loss<br>Members |
|-----------|--------------|------------------|------------------------|----------------|--------------------|----------------------|---------------------|--------------------------|-----------------------------|--------------------------|
| 2018-2019 | 0            | 1                | -1                     | 152            | 3                  | 17                   | 11                  | 183                      | 264                         | -81                      |
| 2019-2020 | 0            | 3                | -3                     | 153            | 11                 | 15                   | 24                  | 203                      | 298                         | -95                      |
| 2020-2021 | 2            | 1                | 1                      | 139            | 75                 | 13                   | 20                  | 247                      | 250                         | -3                       |
| 2021-2022 | 2            | 2                | 0                      | 206            | 63                 | 9                    | 16                  | 294                      | 262                         | 32                       |
| 2022-2023 | 1            | 3                | -2                     | 153            | 24                 | 6                    | 5                   | 188                      | 300                         | -112                     |
| Average   | 1            | 2                | -1                     | 161            | 35                 | 12                   | 15                  | 223                      | 275                         | -52                      |