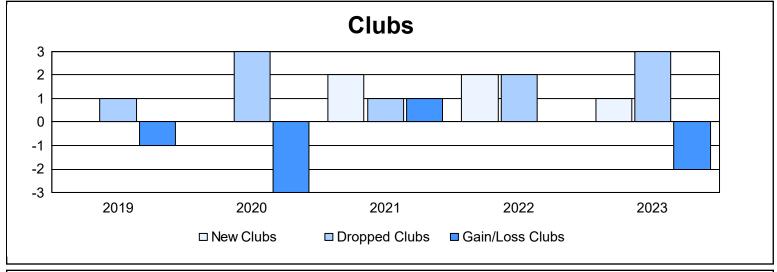

District 5M 9 As of June 2023 Cumulative

| Year      | New<br>Clubs | Dropped<br>Clubs | Gain/<br>Loss<br>Clubs | New<br>Members | Charter<br>Members | Reinstate<br>Members | Transfer<br>Members | Total<br>Member<br>Added | Total<br>Members<br>Dropped | Gain/<br>Loss<br>Members |
|-----------|--------------|------------------|------------------------|----------------|--------------------|----------------------|---------------------|--------------------------|-----------------------------|--------------------------|
| 2018-2019 | 0            | 1                | -1                     | 152            | 3                  | 17                   | 11                  | 183                      | 264                         | -81                      |
| 2019-2020 | 0            | 3                | -3                     | 153            | 11                 | 15                   | 24                  | 203                      | 298                         | -95                      |
| 2020-2021 | 2            | 1                | 1                      | 139            | 75                 | 13                   | 20                  | 247                      | 250                         | -3                       |
| 2021-2022 | 2            | 2                | 0                      | 206            | 63                 | 9                    | 16                  | 294                      | 262                         | 32                       |
| 2022-2023 | 1            | 3                | -2                     | 153            | 24                 | 6                    | 5                   | 188                      | 300                         | -112                     |
| Average   | 1            | 2                | -1                     | 161            | 35                 | 12                   | 15                  | 223                      | 275                         | -52                      |